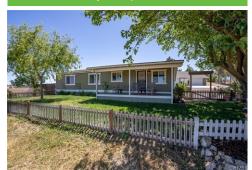

## \$ 749,000

Welcome to 2880 Berry Patch Lane in Paso Robles Wine Country, the perfect place to sip wine on the porch and take in country views! This recently renovated 3 bedroom and 2 bath modular home on a permanent foundation offers you style and comfort on a beautiful 5 acre parcel. Spacious Master Bedroom with built in closet organizer and beautifully renovated master bath. Additional bedrooms have built in closets for maximizing storage. Guest bath has been updated with new vanity and tile flooring. The open concept kitchen has been updated with recessed lighting, marble tile countertops, new Samsung black stainless steel appliances, beautiful new cabinetry and tile flooring. There is an attached garage plus a large detached garage/shop. A portion of the garage/shop has been converted to a bedroom with an unpermitted bathroom complete with shower. Call for your private showing today!