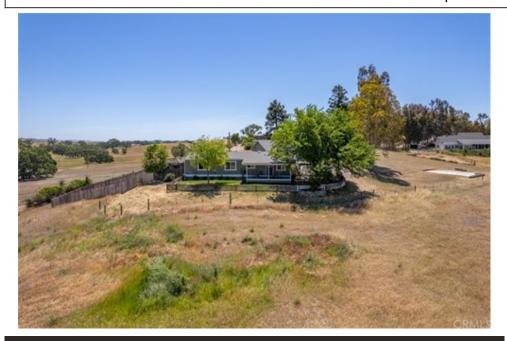

## 2880 Berry Patch Lane, Templeton, CA 93465

» Beds: 3 | Baths: 1 Full, 1 Three-Quarter

» MLS #: NS22088218

» Mobile/Manufactured | 1,248 ft<sup>2</sup> | Lot: 5 acres

» More Info: 2880BerryPatchLane.lsForSale.com

## \$ 749,000

Welcome to 2880 Berry Patch Lane in Paso Robles Wine Country, the perfect place to sip wine on the porch and take in country views! This recently renovated 3 bedroom and 2 bath modular home on a permanent foundation offers you style and comfort on a beautiful 5 acre parcel. Spacious Master Bedroom with built in closet organizer and beautifully renovated master bath. Additional bedrooms have built in closets for maximizing storage. Guest bath has been updated with new vanity and tile flooring. The open concept kitchen has been updated with recessed lighting, marble tile countertops, new Samsung black stainless steel appliances, beautiful new cabinetry and tile flooring. There is an attached garage plus a large detached garage/shop. A portion of the garage/shop has been converted to a bedroom with an unpermitted bathroom complete with shower. Call for your private showing today!