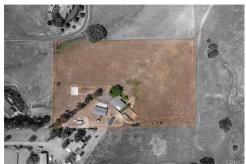

## 2880 Berry Patch Lane, Templeton, CA 93465

» Beds: 3 | Baths: 1 Full, 1 Three-Quarter

» MLS #: NS22088218

» Mobile/Manufactured | 1,248 ft<sup>2</sup> | Lot: 5 acres

» More Info: 2880BerryPatchLane.lsForSale.com

## \$ 749,000

Welcome to 2880 Berry Patch Lane in Paso Robles Wine Country, the perfect place to sip wine on the porch and take in country views! This recently renovated 3 bedroom and 2 bath modular home on a permanent foundation offers you style and comfort on a beautiful 5 acre parcel. Spacious Master Bedroom with built in closet organizer and beautifully renovated master bath. Additional bedrooms have built in closets for maximizing storage. Guest bath has been updated with new vanity and tile flooring. The open concept kitchen has been updated with recessed lighting, marble tile countertops, new Samsung black stainless steel appliances, beautiful new cabinetry and tile flooring. There is an attached garage plus a large detached garage/shop. A portion of the garage/shop has been converted to a bedroom with an unpermitted bathroom complete with shower. Call for your private showing today!