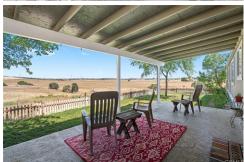

## \$ 749,000

Welcome to 2880 Berry Patch Lane in Paso Robles Wine Country, the perfect place to sip wine on the porch and take in country views! This recently renovated 3 bedroom and 2 bath modular home on a permanent foundation offers you style and comfort on a beautiful 5 acre parcel. Spacious Master Bedroom with built in closet organizer and beautifully renovated master bath. Additional bedrooms have built in closets for maximizing storage. Guest bath has been updated with new vanity and tile flooring. The open concept kitchen has been updated with recessed lighting, marble tile countertops, new Samsung black stainless steel appliances, beautiful new cabinetry and tile flooring. There is an attached garage plus a large detached garage/shop. A portion of the garage/shop has been converted to a bedroom with an unpermitted bathroom complete with shower. Call for your private showing today!