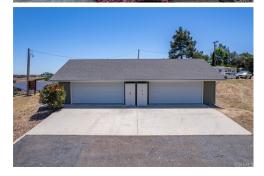

## \$ 749,000

Welcome to 2880 Berry Patch Lane in Paso Robles Wine Country, the perfect place to sip wine on the porch and take in country views! This recently renovated 3 bedroom and 2 bath modular home on a permanent foundation offers you style and comfort on a beautiful 5 acre parcel. Spacious Master Bedroom with built in closet organizer and beautifully renovated master bath. Additional bedrooms have built in closets for maximizing storage. Guest bath has been updated with new vanity and tile flooring. The open concept kitchen has been updated with recessed lighting, marble tile countertops, new Samsung black stainless steel appliances, beautiful new cabinetry and tile flooring. There is an attached garage plus a large detached garage/shop. A portion of the garage/shop has been converted to a bedroom with an unpermitted bathroom complete with shower. Call for your private showing today!